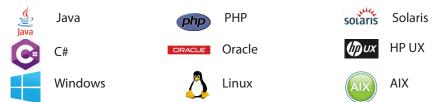

#### **Multiplatform Support**

GeoCoder with GeoPoints is available as a cloud-based solution and a multiplatform API. We've got you covered across the platform of your choice:

Also available as a Web service supporting REST, JSON, SOAP, XML, and batch service.