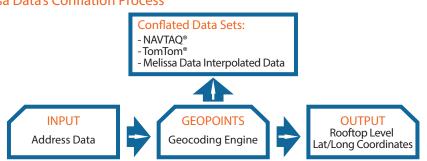

#### The Power of Conflated Data

How Does GeoCoder Object with GeoPoints geocode 99% of U.S. Addresses to the rooftop level? Melissa Data incorporates spatial data from multiple data sources - including the USPS - a process called "conflation," which consolidates the datum and selects the best recorded point. It is important to understand that while there is a lot of geolocation data available, there is no comparing the value of free data to conflated address data. Instead of relying on a single source of data, Melissa Data draws from industry-leading sources such as NAVTEQ and TomTom, along with our internal knowledge of street ranges, which results in tighter matches and less false positives for our customers.

#### Melissa Data's Conflation Process